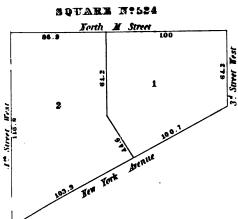

00       |       |              |         |         |             |                |      | '               |           | 1      |
| 36       | ÷      | 12        |       |              |         | 30      | feet        |                |      | ,               | 25<br>100 | 7 2    |
| Sin Sira | 1      | 100<br>11 | 25    |              |         | 92      | 102.6       |                |      | 25 0            | 28        | A Str  |
|          |        | 10        | 5 9 8 | 2<br>8<br>50 | 7<br>50 | 6 g     | 5<br>49.5   | <b>4</b><br>50 | 3 9  | 50              | 1 15      | 3      |
|          |        |           | 1 4   |              |         | South 1 |             |                |      |                 |           |        |

. . **'**. • , 



•





. • 







. . , 









|                | North L Street 66 54.9 66 |          |     |     |     |          |     |                      |         |        |      |
|----------------|---------------------------|----------|-----|-----|-----|----------|-----|----------------------|---------|--------|------|
|                | 90                        | 7        |     | 8 5 |     |          | 100 |                      | 9       | 9      |      |
| Kest           | 54.7                      | <b>6</b> | 202 | L   |     |          |     | 3.                   | 10      | 54.7   | West |
| 1" Street Nest | 54.8                      | 5        |     |     | ı   |          |     | 11                   | 54.8    | Street |      |
| 4              | 54.7                      | 93.<br>4 | s   |     |     |          |